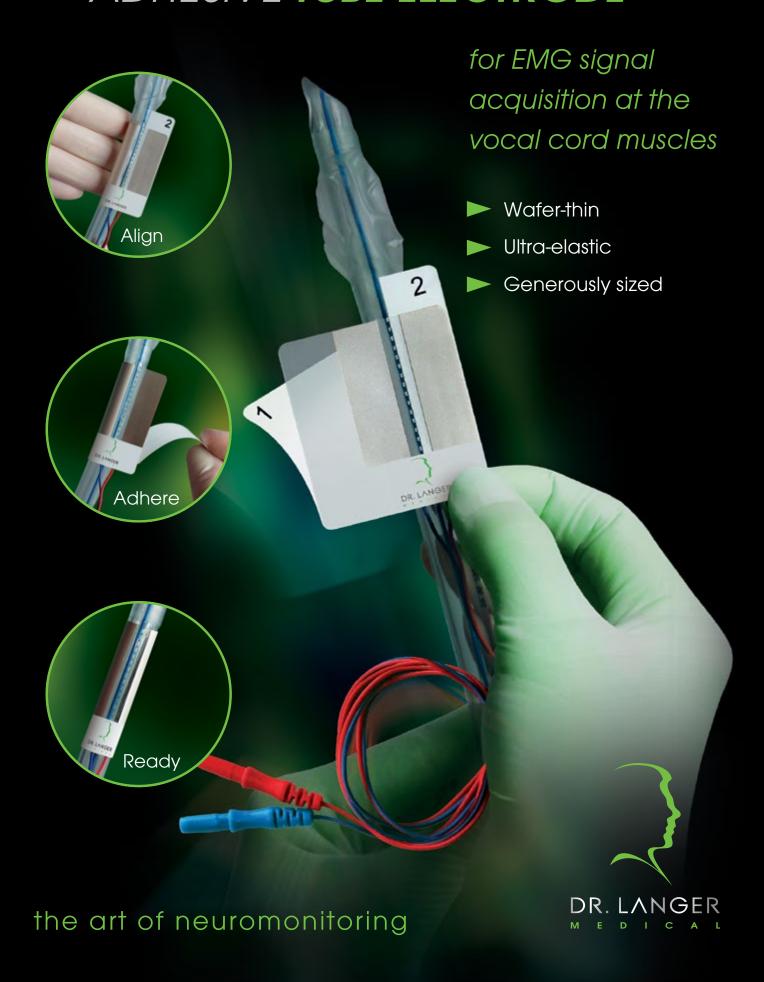

## ADHESIVE TUBE ELECTRODE

Scan for further information

- Large electrode surface ensures outstanding signal quality
- Excellent signal acquisition due to high positional tolerance
- Easy handling by numbered application papers
- Accurate alignment by visible reference line
- Marking for optimal cuff spacing