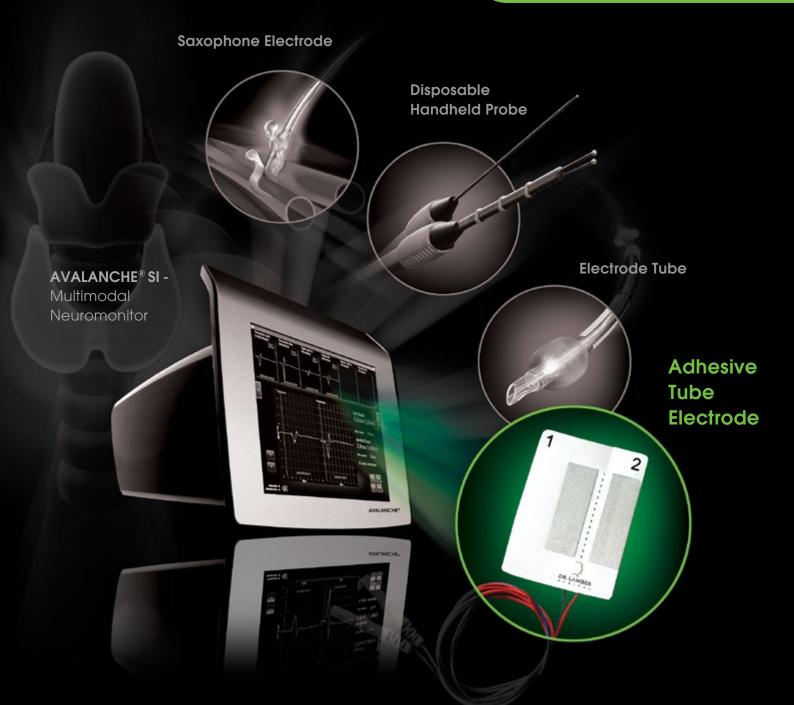

## ADHESIVE TUBE ELECTRODE

Scan for further information

- Large electrode surface ensures outstanding signal quality
- Excellent signal acquisition due to high positional tolerance
- Easy handling by numbered application papers
- Accurate alignment by visible reference line
- Marking for optimal cuff spacing